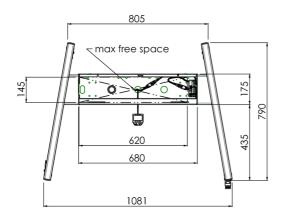

## 02 DIMENSIONS / WEIGHT

Weight (without box) 71kg

**EAN code** 4948570032587