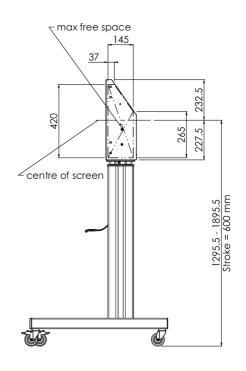

## TECHNICAL SPECIFICATION

| Туре                | Floor lift on wheels          |
|---------------------|-------------------------------|
| Height adjustment   | 600mm, 1295,5 - 1895,5mm      |
| Max weight capacity | 160kg / monitor               |
| VESA maximum        | 800 x 600mm                   |
| Extra               | electrical speed up to 20mm/s |