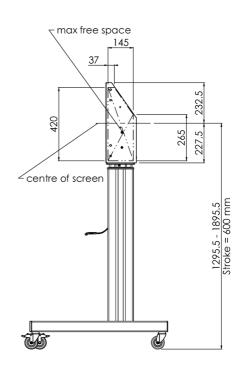

## TECHNICAL SPECIFICATION

| Туре                | Floor lift on wheels          |
|---------------------|-------------------------------|
| Height adjustment   | 600mm, 1295,5 - 1895,5mm      |
| Max weight capacity | 160kg / monitor               |
| VESA maximum        | 800 x 600mm                   |
| Extra               | electrical speed up to 20mm/s |