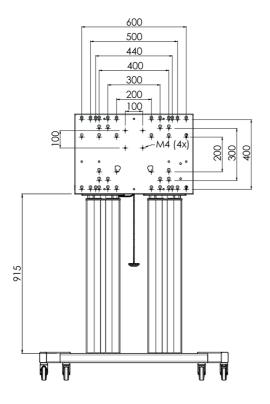

## TECHNICAL SPECIFICATION

| Туре                | Floor lift on wheels          |
|---------------------|-------------------------------|
| Height adjustment   | 600mm, 1295,5 - 1895,5mm      |
| Max weight capacity | 160kg / monitor               |
| VESA maximum        | 800 x 600mm                   |
| Extra               | electrical speed up to 20mm/s |