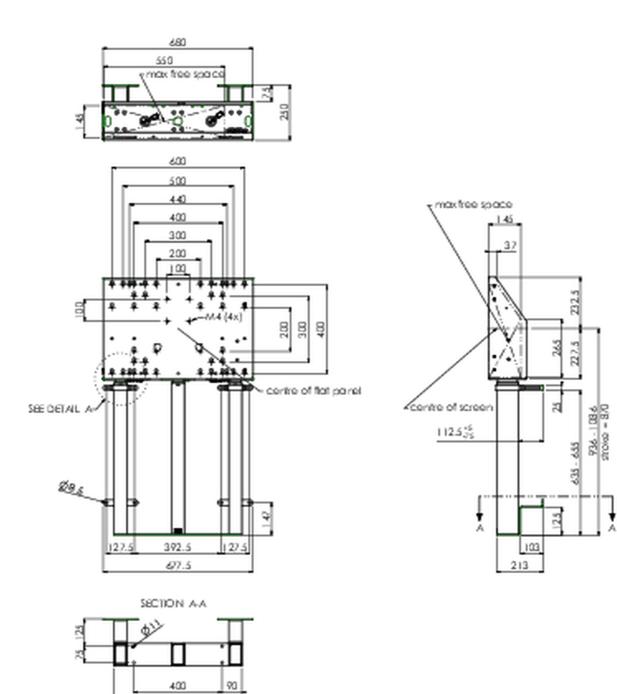

## 01 TECHNICAL SPECIFICATION

| Туре                | Wall lift                     |
|---------------------|-------------------------------|
| Height adjustment   | 870mm, 936 - 1806mm           |
| Max weight capacity | 180kg / monitor               |
| VESA maximum        | 800 x 600mm                   |
| Extra               | electrical speed up to 38mm/s |

Weight (without box)

EAN code

45kg

580

4948570032594

. 1

03 RELATED INFORMATION

**Related products** 