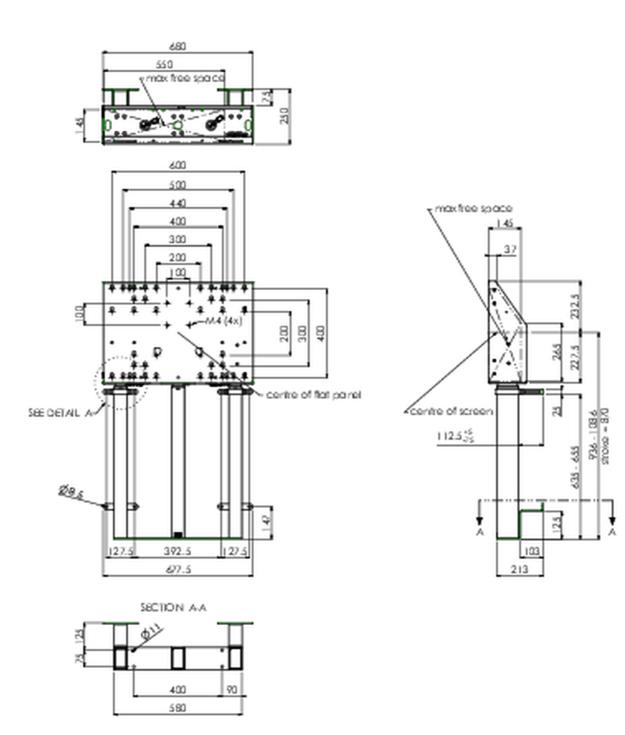

## 01 TECHNICAL SPECIFICATION

| Туре                | Wall lift                     |
|---------------------|-------------------------------|
| Height adjustment   | 870mm, 936 - 1806mm           |
| Max weight capacity | 180kg / monitor               |
| VESA maximum        | 800 x 600mm                   |
| Extra               | electrical speed up to 38mm/s |

Weight (without box)

EAN code

45kg

580

4948570032594

. 1

03 RELATED INFORMATION

**Related products** 