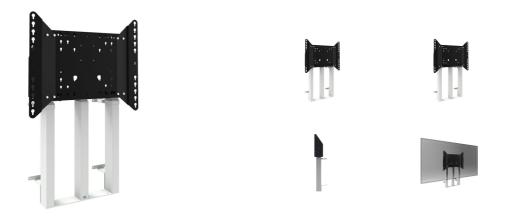

## іїуата

This floor lift offers thanks to its three columns extra stability and robustness for working with a touch display. The display can easily be adjusted in height with the remote control, it adjusts it silently & electrically in height. At the back side of the mounting utility, space is reserved for placing a mini PC or thin client. This kit includes the adapter set <u>MD 052B7288</u>.

## 01 TECHNICAL SPECIFICATION

| Туре                | Wall lift                     |
|---------------------|-------------------------------|
| Height adjustment   | 870mm, 936 - 1806mm           |
| Max weight capacity | 180kg / monitor               |
| VESA maximum        | 800 x 600mm                   |
| Extra               | electrical speed up to 38mm/s |