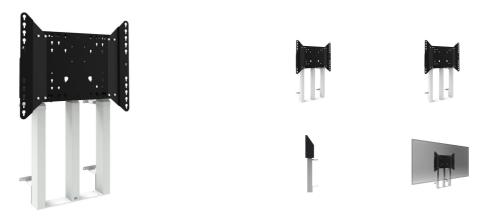

This floor lift offers thanks to its three columns extra stability and robustness for working with a touch display. The display can easily be adjusted in height with the remote control, it adjusts it silently & electrically in height. At the back side of the mounting utility, space is reserved for placing a mini PC or thin client. This kit includes the adapter set MD 052B7288.