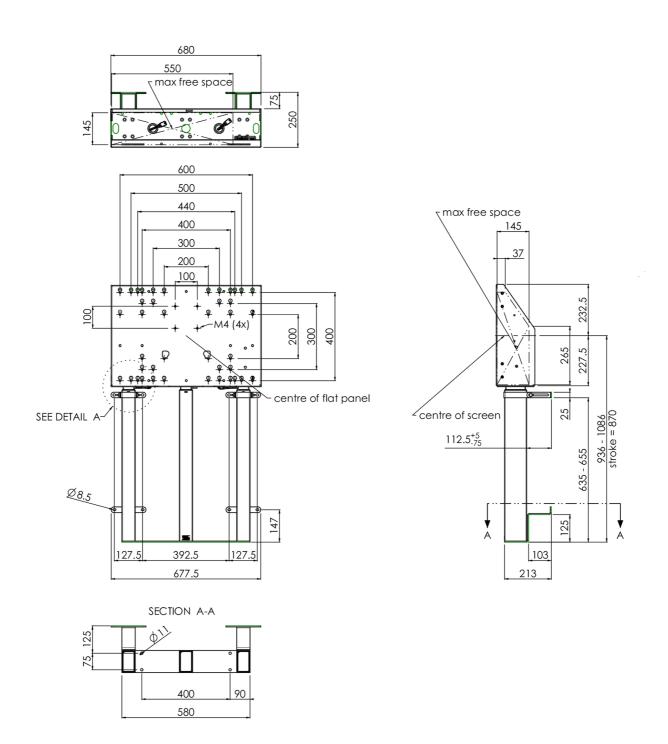

## 01 TECHNICAL SPECIFICATION

| Туре                | Wall lift                     |
|---------------------|-------------------------------|
| Height adjustment   | 870mm, 936 - 1806mm           |
| Max weight capacity | 180kg / monitor               |
| VESA maximum        | 800 x 600mm                   |
| Extra               | electrical speed up to 38mm/s |

## 02 DIMENSIONS / WEIGHT

| Weight (without box) | 45kg          |
|----------------------|---------------|
| EAN code             | 4948570032594 |

Related products

MD 052B7285

All trademarks and registered trademarks acknowledged. E & O E. Specification subject to change without notice. All LCD's comply with ISO-9241-307:2008 in connection with pixel defects.