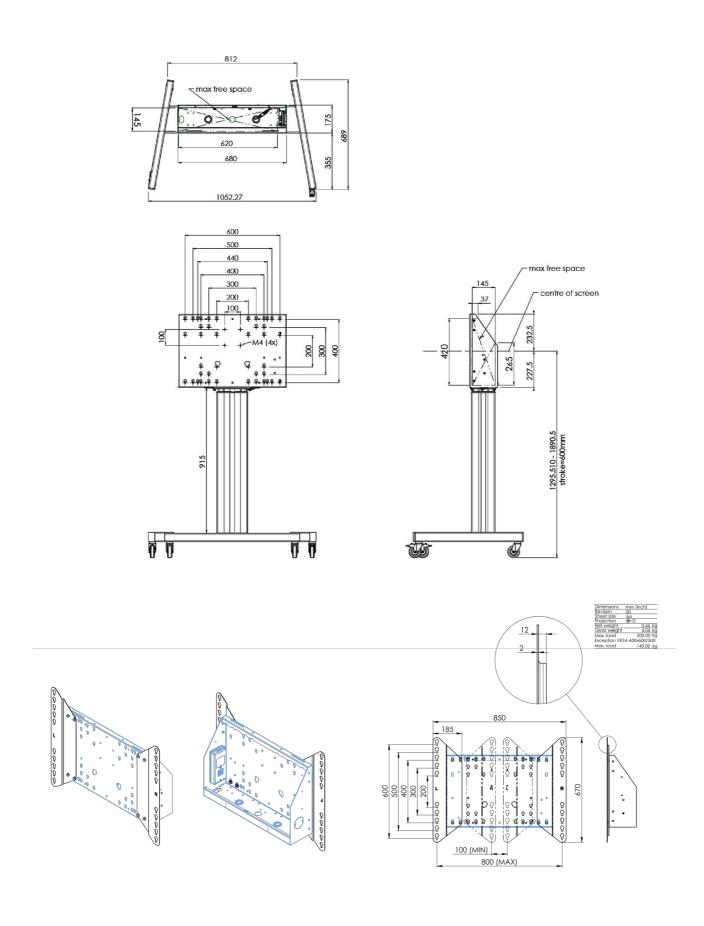

## XL Car on wheels for large format (touch) displays up to 86"

This mobile floor solution with electric height adjustment can be used for (touch) displays up to 86 inch, 120 kg. The lift is equipped with an integrated bracket with the most common VESA patterns. A special feature of this VESA bracket is that it can also serve as a PC holder on the back. The lift offers ease of installation for the installer: with just three actions, the product is ready for use. This kit includes the adapter set <u>MD 052B7288</u>.

## 01 TECHNICAL SPECIFICATION

| Туре                | Floor lift on wheels          |
|---------------------|-------------------------------|
| Screen size         | 65" - 86"                     |
| Height adjustment   | 600mm, 1290 - 1890mm          |
| Max weight capacity | 120kg / monitor               |
| VESA maximum        | 800 x 600mm                   |
| Extra               | electrical speed up to 20mm/s |