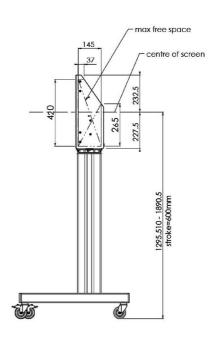

## 01 TECHNICAL SPECIFICATION

| Туре                | Floor lift on wheels          |
|---------------------|-------------------------------|
| Screen size         | 65" - 86"                     |
| Height adjustment   | 600mm, 1290 - 1890mm          |
| Max weight capacity | 120kg / monitor               |
| VESA maximum        | 800 x 600mm                   |
| Extra               | electrical speed up to 20mm/s |

## 02 DIMENSIONS / WEIGHT

**EAN code** 4948570032600

Related products

MD 052B7285

All trademarks and registered trademarks acknowledged. E & O E. Specification subject to change without notice. All LCD's comply with ISO-9241-307:2008 in connection with pixel defects.