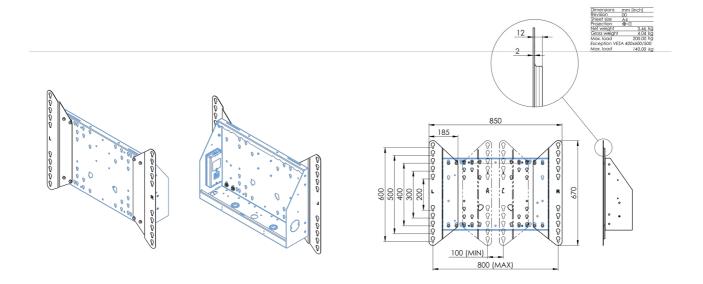

## 01 TECHNICAL SPECIFICATION

| Туре                | Floor lift on wheels          |
|---------------------|-------------------------------|
| Screen size         | 65" - 86"                     |
| Height adjustment   | 600mm, 1290 - 1890mm          |
| Max weight capacity | 120kg / monitor               |
| VESA maximum        | 800 x 600mm                   |
| Extra               | electrical speed up to 20mm/s |

## 02 DIMENSIONS / WEIGHT

**EAN code** 4948570032600

Related products

MD 052B7285

All trademarks and registered trademarks acknowledged. E & O E. Specification subject to change without notice. All LCD's comply with ISO-9241-307:2008 in connection with pixel defects.