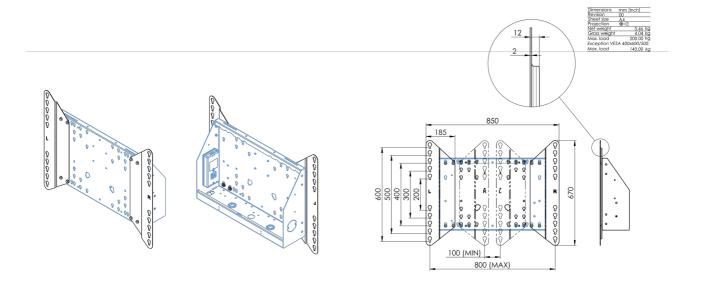

## 02 DIMENSIONS / WEIGHT

**EAN code** 4948570032600

Related products

MD 052B7285

All trademarks and registered trademarks acknowledged. E & O E. Specification subject to change without notice. All LCD's comply with ISO-9241-307:2008 in connection with pixel defects.