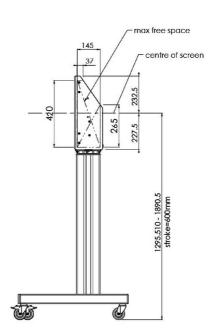

## 01 TECHNICAL SPECIFICATION

| Туре                | Floor lift on wheels          |
|---------------------|-------------------------------|
| Screen size         | 65" - 86"                     |
| Height adjustment   | 600mm, 1290 - 1890mm          |
| Max weight capacity | 120kg / monitor               |
| VESA maximum        | 800 x 600mm                   |
| Extra               | electrical speed up to 20mm/s |

## 02 DIMENSIONS / WEIGHT

**EAN code** 4948570032600

Related products

MD 052B7285

All trademarks and registered trademarks acknowledged. E & O E. Specification subject to change without notice. All LCD's comply with ISO-9241-307:2008 in connection with pixel defects.