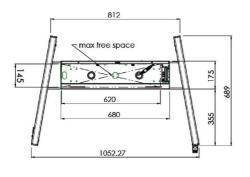

## 02 DIMENSIONS / WEIGHT

**EAN code** 4948570032600

Related products

MD 052B7285

All trademarks and registered trademarks acknowledged. E & O E. Specification subject to change without notice. All LCD's comply with ISO-9241-307:2008 in connection with pixel defects.