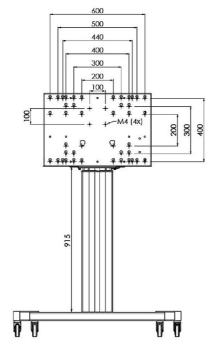

## 01 TECHNICAL SPECIFICATION

| Туре                | Floor lift on wheels          |
|---------------------|-------------------------------|
| Screen size         | 65" - 86"                     |
| Height adjustment   | 600mm, 1290 - 1890mm          |
| Max weight capacity | 120kg / monitor               |
| VESA maximum        | 800 x 600mm                   |
| Extra               | electrical speed up to 20mm/s |

## 02 DIMENSIONS / WEIGHT

**EAN code** 4948570032600

Related products

MD 052B7285

All trademarks and registered trademarks acknowledged. E & O E. Specification subject to change without notice. All LCD's comply with ISO-9241-307:2008 in connection with pixel defects.