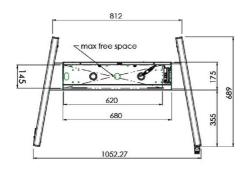

## 01 TECHNICAL SPECIFICATION

| Туре                | Floor lift on wheels          |
|---------------------|-------------------------------|
| Screen size         | 65" - 86"                     |
| Height adjustment   | 600mm, 1290 - 1890mm          |
| Max weight capacity | 120kg / monitor               |
| VESA maximum        | 800 x 600mm                   |
| Extra               | electrical speed up to 20mm/s |

## 02 DIMENSIONS / WEIGHT

**EAN code** 4948570032600

Related products

MD 052B7285

All trademarks and registered trademarks acknowledged. E & O E. Specification subject to change without notice. All LCD's comply with ISO-9241-307:2008 in connection with pixel defects.