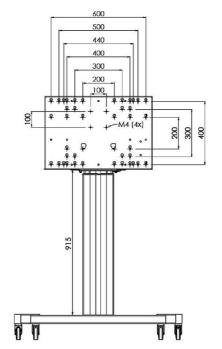

## 01 TECHNICAL SPECIFICATION

| Туре                | Floor lift on wheels          |
|---------------------|-------------------------------|
| Screen size         | 65" - 86"                     |
| Height adjustment   | 600mm, 1290 - 1890mm          |
| Max weight capacity | 120kg / monitor               |
| VESA maximum        | 800 x 600mm                   |
| Extra               | electrical speed up to 20mm/s |

## 02 DIMENSIONS / WEIGHT

**EAN code** 4948570032600

Related products

MD 052B7285

All trademarks and registered trademarks acknowledged. E & O E. Specification subject to change without notice. All LCD's comply with ISO-9241-307:2008 in connection with pixel defects.