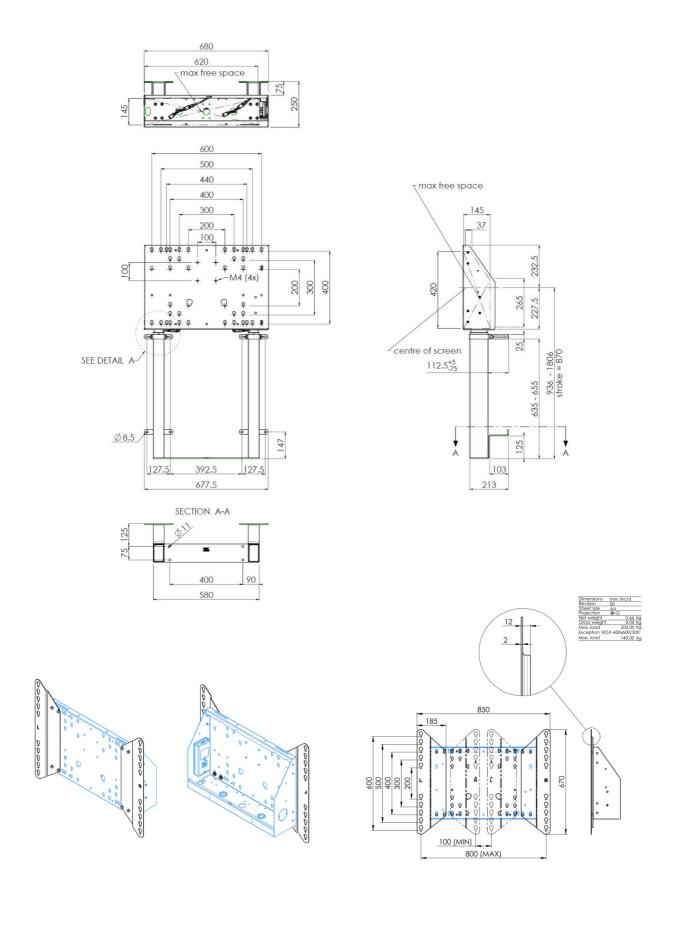

## 01 TECHNICAL SPECIFICATION

| Туре                | Wall lift                     |
|---------------------|-------------------------------|
| Number of screens   | 1                             |
| Screen size         | 65" - 86"                     |
| Height adjustment   | 870mm, 936 - 1806mm           |
| Max weight capacity | 120kg / monitor               |
| VESA maximum        | 800 x 600mm                   |
| Extra               | electrical speed up to 38mm/s |

37

125

12

103 213

## **DIMENSIONS / WEIGHT**

1 00000

Weight (without box) 36kg

4948570032617 EAN code

All trademarks and registered trademarks acknowledged. E & O E. Specification subject to change without notice. All LCD's comply with ISO-9241-307:2008 in connection with pixel defects.