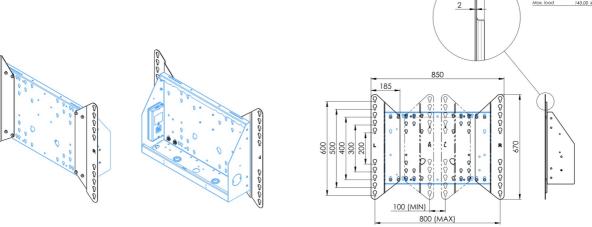

## 01 TECHNICAL SPECIFICATION

| Туре                | Wall lift                     |
|---------------------|-------------------------------|
| Number of screens   | 1                             |
| Screen size         | 65" - 86"                     |
| Height adjustment   | 870mm, 936 - 1806mm           |
| Max weight capacity | 120kg / monitor               |
| VESA maximum        | 800 x 600mm                   |
| Extra               | electrical speed up to 38mm/s |