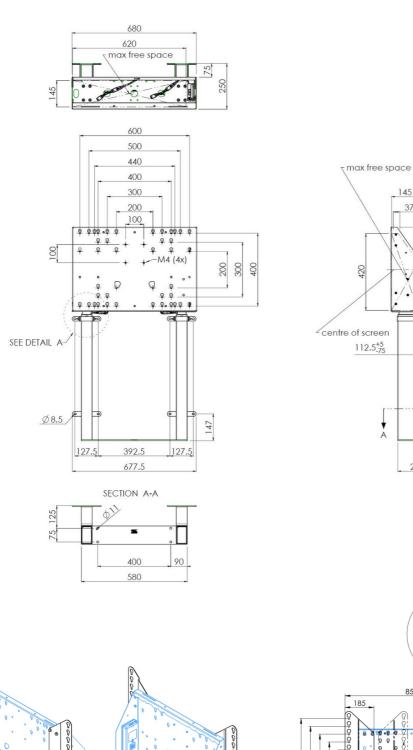

## 01 TECHNICAL SPECIFICATION

| Туре                | Wall lift                     |
|---------------------|-------------------------------|
| Number of screens   | 1                             |
| Screen size         | 65" - 86"                     |
| Height adjustment   | 870mm, 936 - 1806mm           |
| Max weight capacity | 120kg / monitor               |
| VESA maximum        | 800 x 600mm                   |
| Extra               | electrical speed up to 38mm/s |

37

125

12

103 213