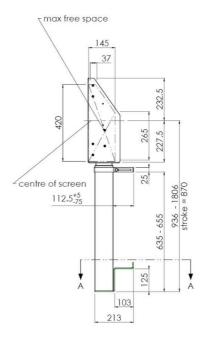

## 01 TECHNICAL SPECIFICATION

| Туре                | Wall lift                     |
|---------------------|-------------------------------|
| Number of screens   | 1                             |
| Screen size         | 65" - 86"                     |
| Height adjustment   | 870mm, 936 - 1806mm           |
| Max weight capacity | 120kg / monitor               |
| VESA maximum        | 800 x 600mm                   |
| Extra               | electrical speed up to 38mm/s |