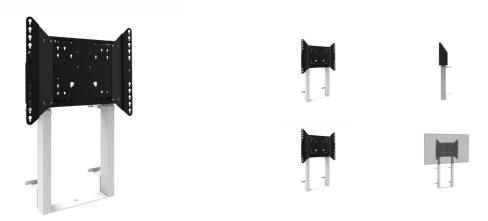

## Floor supported wall lift for large format (Touch) displays from 65" up to 86"

Thanks to its double columns, this improved floor lift offers extra stability and robustness for working with touch displays from 65" up to 86 inch, 120kg. The display can easily be adjusted in height with the remote control and the electrical height adjustment is very silent. At the back side of the mounting utility there is space reserved to place a mini PC or thin client.