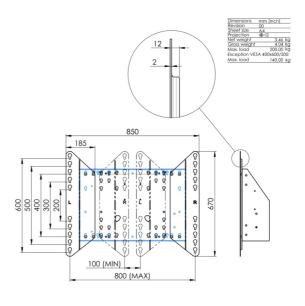

## 01 TECHNICAL SPECIFICATION

| Туре                | Wall lift                     |
|---------------------|-------------------------------|
| Number of screens   | 1                             |
| Screen size         | 65" - 86"                     |
| Height adjustment   | 870mm, 936 - 1806mm           |
| Max weight capacity | 120kg / monitor               |
| VESA maximum        | 800 x 600mm                   |
| Extra               | electrical speed up to 38mm/s |

## **DIMENSIONS / WEIGHT**

Weight (without box) 36kg

4948570032617 EAN code

All trademarks and registered trademarks acknowledged. E & O E. Specification subject to change without notice. All LCD's comply with ISO-9241-307:2008 in connection with pixel defects.