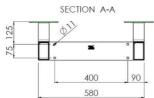

## 01 TECHNICAL SPECIFICATION

| Туре                | Wall lift                     |
|---------------------|-------------------------------|
| Number of screens   | 1                             |
| Screen size         | 65" - 86"                     |
| Height adjustment   | 870mm, 936 - 1806mm           |
| Max weight capacity | 120kg / monitor               |
| VESA maximum        | 800 x 600mm                   |
| Extra               | electrical speed up to 38mm/s |