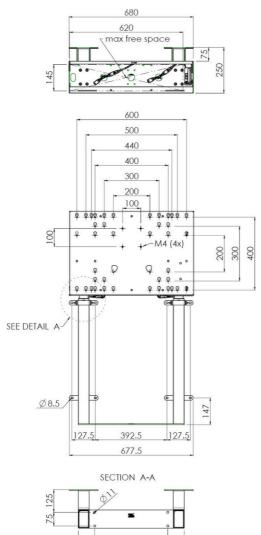

## 01 TECHNICAL SPECIFICATION

| Туре                | Wall lift                     |
|---------------------|-------------------------------|
| Number of screens   | 1                             |
| Screen size         | 65" - 86"                     |
| Height adjustment   | 870mm, 936 - 1806mm           |
| Max weight capacity | 120kg / monitor               |
| VESA maximum        | 800 x 600mm                   |
| Extra               | electrical speed up to 38mm/s |