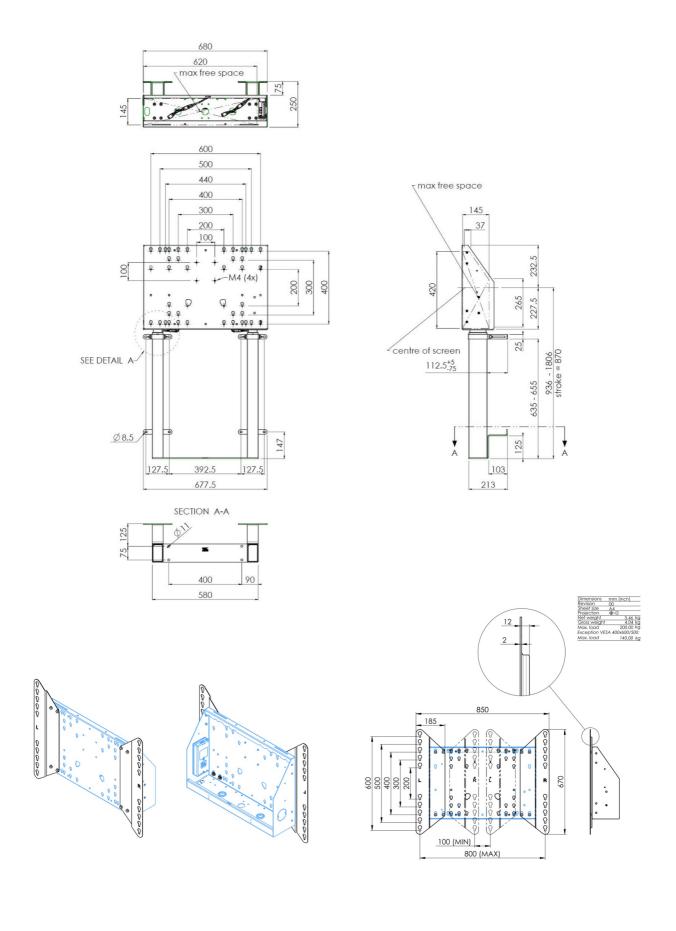

## 01 TECHNICAL SPECIFICATION

| Туре                | Wall lift                     |
|---------------------|-------------------------------|
| Number of screens   | 1                             |
| Screen size         | 65" - 86"                     |
| Height adjustment   | 870mm, 936 - 1806mm           |
| Max weight capacity | 120kg / monitor               |
| VESA maximum        | 800 x 600mm                   |
| Extra               | electrical speed up to 38mm/s |

## **DIMENSIONS / WEIGHT**

Weight (without box) 36kg

4948570032617 EAN code

All trademarks and registered trademarks acknowledged. E & O E. Specification subject to change without notice. All LCD's comply with ISO-9241-307:2008 in connection with pixel defects.