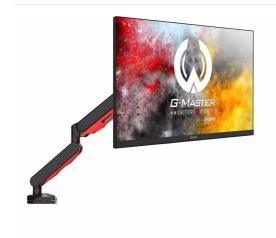

## Elite gaming aluminium gas spring monitor arm

Take your gaming rig to the next level. The iiyama DSG3001C is a desk mount for monitors up to 9kg. The specialist design signals your intent as a true gamer, using dynamic red and black colouring, including an LED light effect and two accessible USB ports at the base. The arm effortlessly adjusts, allowing you to play in a more ergonomic, comfortable position. The DSG3001C provides additional space to your game-hub with a superb cable management system helping to keep your desk free from cables.