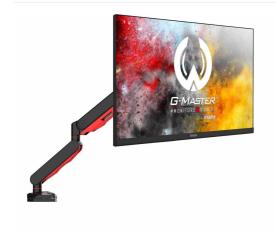

## Elite gaming aluminium gas spring monitor arm

Take your gaming rig to the next level. The iiyama DSG3001C is a desk mount for monitors up to 9kg. The specialist design signals your intent as a true gamer, using dynamic red and black colouring, including an LED light effect and two accessible USB ports at the base. The arm effortlessly adjusts, allowing you to play in a more ergonomic, comfortable position. The DSG3001C provides additional space to your game-hub with a superb cable management system helping to keep your desk free from cables.