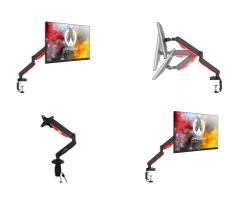

## Elite gaming aluminium gas spring monitor arm

Take your gaming rig to the next level. The iiyama DSG3001C is a desk mount for monitors up to 9kg. The specialist design signals your intent as a true gamer, using dynamic red and black colouring, including an LED light effect and two accessible USB ports at the base. The arm effortlessly adjusts, allowing you to play in a more ergonomic, comfortable position. The DSG3001C provides additional space to your game-hub with a superb cable management system helping to keep your desk free from cables.

## **TECHNICAL SPECIFICATION**

| Туре                | gas spring desk mount for gaming monitor                                                                         |
|---------------------|------------------------------------------------------------------------------------------------------------------|
| Number of screens   | 1                                                                                                                |
| Desk monut          | desk clamp or desk grommet                                                                                       |
| Screen size         | 17" - 30"                                                                                                        |
| Height adjustment   | 0 - 390mm                                                                                                        |
| Screen rotation     | PIVOT 90°                                                                                                        |
| Tilt                | -85° - 15°                                                                                                       |
| Swivel              | 360°                                                                                                             |
| Max weight capacity | 9kg / monitor                                                                                                    |
| VESA minimum        | 75 x 75mm                                                                                                        |
| VESA maximum        | 100 x 100mm                                                                                                      |
| Extra               | Red LED light effect around base, USB ports (One USB port to charge a device, another USB port connects with PC) |