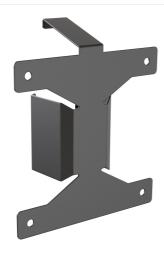

## High quality bracket for mounting a Mini PC/Thin Client PC

This solution is compatible with almost all Mini PC/Thin Client PC's.

Please check your product on the iiyama website, Compatible Accessories tab, to find the bracket compatible with your monitor.

| Туре              | Mini-PC bracket |
|-------------------|-----------------|
| Number of screens | 1               |

**EAN code** 4948570033072

All trademarks and registered trademarks acknowledged. E & O E. Specification subject to change without notice. All LCD's comply with ISO-9241-307:2008 in connection with pixel defects.